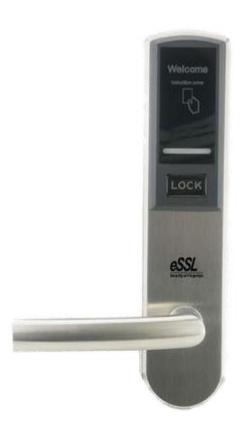

## LH-3000

## Features

With advanced 13.56mhz Mifare-1 card technology

American standard mortise

Zinc Alloy housing with the color of golden and sliver

With professional hotel lock management

software - single click install

Audit trail records the latest 224 lock transaction

With warning beeps in low battery power

Backset is 62.5